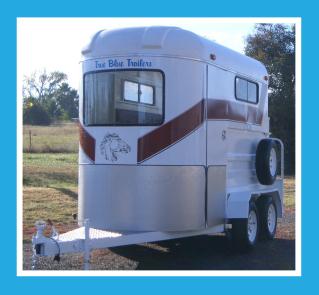

## ECONO FLOAT - TWO HORSE STRAIGHT LOAD

The chassis in all True Blue Floats is rolled in one section using rolled hollow section steel – EXTRA STRENGTH, EXTRA SAFETY

## STANDARD FEATURES -

- 1. Painted Zincanneal Steel Sheet
- 2. CHASSIS ROLLED IN ONE SECTION OF 50MM X 50MM X 3MM RHS 3200MM LENGTH
- 2. Full fiberglass roof
- 3. Rubber on floor in area where horse stands
- 4. Two Wheel Electric brakes front axle 45mm square 3" drop axle-slipper springs
- 5. Second axle lazy type. 45mm square- 3" drop axle slipper springs
- 6. 5 Light truck tyres on Sunraiser steel rims painted white
- 7. Detachable Rump and chest bars 1100mm high pin system
- 8. Removable centre divider 1150mm high
- 9. Upholstery included in price to the value of \$350
- 10. Standard jockey wheel FOLDUP
- 11. Single spring load on tailgate
- 12. Spring-loaded rear door catches
- 13. 3200mm long 1625mm wide x 2200mm high internal
- 14. Weight unladen 900KG approximate (depends on extras)
- 15. GROSS TRAILER TOWING CAPACITY 2000kg.
- 16. Stone guard on front. tie-ups inside your choice of location
- 17. Two tie-ups outside
- 18. 17mm Form Ply on floor AS A STANDARD.
- 19. Fixed front window
- 20. Open sides
- 21. Rear tailgate height 1200mm high 1625mm wide rubber glued on tailgate
- 22. Spare tyre and rim same as one fitted to float

\* picture shown above is an example of what can be achieved from the base Econo Two Horse Straight Load float model