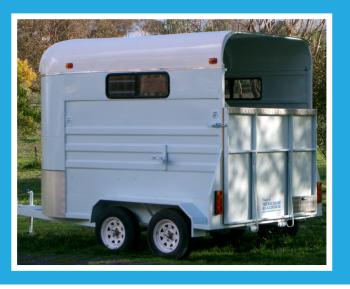

## TWO HORSE ANGLE LOAD HORSE FLOAT

The chassis in all True Blue Floats is rolled in one section using rolled hollow section steel – EXTRA STRENGTH, EXTRA SAFETY

12 months warranty – and further protected by Product Liability Insurance at no extra cost to you. FINANCE AVAILABLE TO APPROVED CUSTOMERS \* picture shown above is an example of what can be achieved from the base Two Horse Angle Load float model.